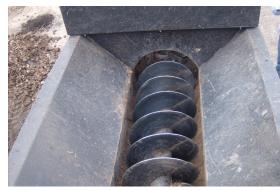

Weight: 2 Tonnes

Extras: Road Kit, Hopper Plates, Mesh, brush,

Easily loaded using any portable loader

600mm wide fines belt

Petrol Engine option Unique patented hopper feed system, ideal for compost, soils, and woodchip Ideal for turf contactors, golf clubs and nurseries