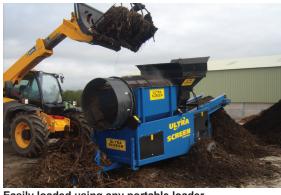

Weight: 2 Tonnes

Extras: Road Kit, Hopper Plates, Mesh, brush,

Easily loaded using any portable loader

600mm wide fines belt

Petrol Engine option Unique patented hopper feed system, ideal for compost, soils, and woodchip Ideal for turf contactors, golf clubs and nurseries