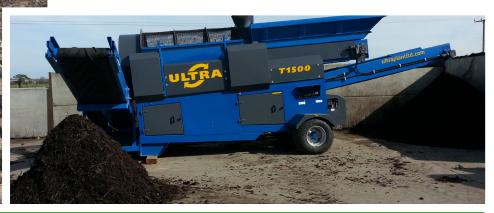

## THE ULTRA T-1500 TROMMEL

## Present the Ultra T-1500 **Trommel Screen,**

the Ultra Solution to screening a full range of materials and applications where operational space is restricted and a robust high output solution is required.

## **Specification**

| Power Plant            | 3 Cyl Deutz Diesel Oil Cooled Engine (2011L)                  |
|------------------------|---------------------------------------------------------------|
| Trommel<br>Drum Detail | 1.5 m x 2.5m variable speed                                   |
| Mesh Sizes             | 4mm to 70mm wire or elongated mesh / punched plate            |
| Hopper                 | 3.5 cubic tonne heavy duty hopper, variable speed             |
| Belts:                 | 3 ply flat or chevron.                                        |
| Extras                 | Spill plates, oversize conveyor, extra drums, mesh, road kit. |