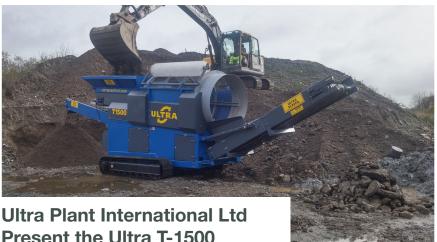

## THE ULTRA T-1500 TROMMEL

## Present the Ultra T-1500 **Trommel Screen,**

the Ultra Solution to screening a full range of materials and applications where operational space is restricted and a robust high output solution is required.