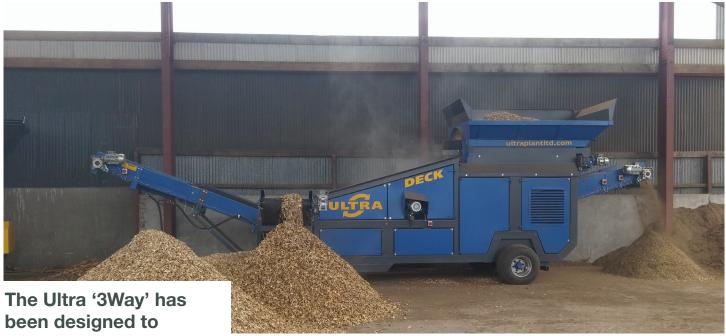

## THE ULTRA 3WAY

Three products in one pass

The Ultra '3Way' has been designed to offer recyclers and materials management companies a compact three grade screen that can be loaded and operated from one side, a first in a screen of this class.

The unit features a variable speed feed hopper and a 10ft x 4ft double vibrating deck, allowing for high screening rates and handling of a full range of materials, including waste, soils, glass/metals and wood chips.